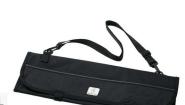

### GENESIS® SHARPENING STEEL

10" (25.4 CM)

7-POCKET KNIFE ROLL BLACK

Your kit also includes:

| Knife Guards x 4  | 16" Pastry bag      | #825 Star Tube Piping Tip |
|-------------------|---------------------|---------------------------|
| Measuring Cup Set | Measuring Spoon Set | Escali - Pico Scale       |