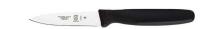

#### MILLENNIA®

FLEXIBLE BONING KNIFE 6" (15.2 CM)

MILLENNIA® SLIM PARING KNIFE 3" (7.6 CM)