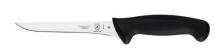

#### MILLENNIA®

FLEXIBLE BONING KNIFE 6" (15.2 CM)

MILLENNIA® SLIM PARING KNIFE 3" (7.6 CM)